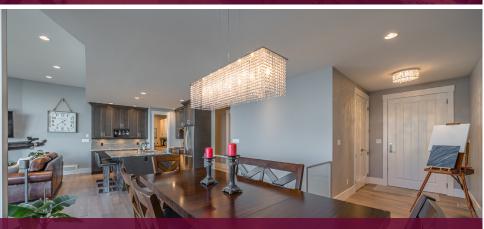

# LARGE KITCHEN FOR ENTERTAINING

# LISTED AT \$1,150,000

Semi Waterfront residence in sought after Rocky Point. Main floor opens to large kitchen, dining and living room with panoramic views across the Georgia Strait and Coastal Mountains. Large deck enhances viewing position for amazing summer sunsets and storm watching during the winter. Features granite countertops, stainless steel appliances and wine fridge. Open concept and expansive island make entertaining a pleasure. Master suite with ocean views, walk-in closet and spa-like ensuite. Low to no maintenance yard ensures time spent enjoying amazing views and wildlife. Private backyard with hot tub for fall and winter evenings and star gazing. Lower level includes legal 1 bedroom suite with strong revenue history and excellent reviews on VRBO and Airbnb (see "Fabulous Fillinger"). Forced air furnace & air conditioning ensures home is comfortable year around.