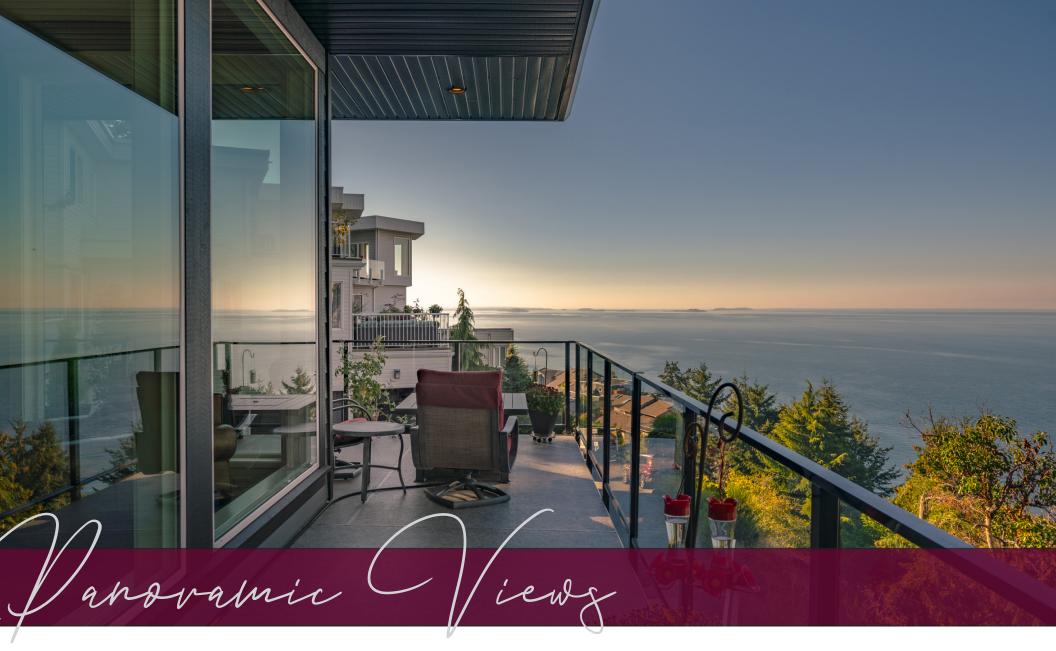

## LARGE DECK WITH VIEWS

COMFORTABLE OFFICE SPACE

| 4907 FILLINGER CRESCENT                                                                                                                                                                                                                                                                                             |                |        |              |
|---------------------------------------------------------------------------------------------------------------------------------------------------------------------------------------------------------------------------------------------------------------------------------------------------------------------|----------------|--------|--------------|
| SEPTEMBER 11, 2020                                                                                                                                                                                                                                                                                                  |                |        |              |
| Prepared by PROPER MEASURE MID SUAND for the exclusive use of DEAN BETHUNE<br>Plans may not be 100% accurate. Buyer must verify any critical measurement.<br>Private resale or modification of floor plans to a third party by any individual or entity other than Proper Measure Mid Island is strictly prohibited |                |        |              |
| FLOOR                                                                                                                                                                                                                                                                                                               | AREA (SQ. FT.) |        |              |
|                                                                                                                                                                                                                                                                                                                     | FINISHED       | GARAGE | DECK / PATIO |
| MAIN                                                                                                                                                                                                                                                                                                                | 1808           |        | 1189         |
| LOWER                                                                                                                                                                                                                                                                                                               | 874            | 492    | 577          |
|                                                                                                                                                                                                                                                                                                                     |                |        |              |
| TOTAL                                                                                                                                                                                                                                                                                                               | 2682           | 492    | 1766         |