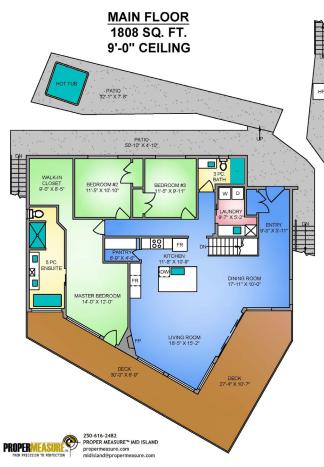

## LARGE DECK WITH VIEWS

COMFORTABLE OFFICE SPACE

| 4907 FILLINGER CRESCENT                                                                                                                                                                                                                                                                                             |                |        |              |
|---------------------------------------------------------------------------------------------------------------------------------------------------------------------------------------------------------------------------------------------------------------------------------------------------------------------|----------------|--------|--------------|
| SEPTEMBER 11, 2020                                                                                                                                                                                                                                                                                                  |                |        |              |
| Prepared by PROPER MEASURE MID SUAND for the exclusive use of DEAN BETHUNE<br>Plans may not be 100% accurate. Buyer must verify any critical measurement.<br>Private resale or modification of floor plans to a third party by any individual or entity other than Proper Measure Mid Island is strictly prohibited |                |        |              |
| FLOOR                                                                                                                                                                                                                                                                                                               | AREA (SQ. FT.) |        |              |
|                                                                                                                                                                                                                                                                                                                     | FINISHED       | GARAGE | DECK / PATIO |
| MAIN                                                                                                                                                                                                                                                                                                                | 1808           |        | 1189         |
| LOWER                                                                                                                                                                                                                                                                                                               | 874            | 492    | 577          |
|                                                                                                                                                                                                                                                                                                                     |                |        |              |
| TOTAL                                                                                                                                                                                                                                                                                                               | 2682           | 492    | 1766         |