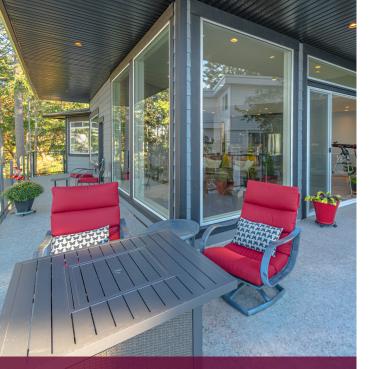

## LARGE DECK WITH VIEWS

COMFORTABLE OFFICE SPACE

| 4907 FILLINGER CRESCENT                                                                                                                                                                                                                                                                                             |                |        |              |
|---------------------------------------------------------------------------------------------------------------------------------------------------------------------------------------------------------------------------------------------------------------------------------------------------------------------|----------------|--------|--------------|
| SEPTEMBER 11, 2020                                                                                                                                                                                                                                                                                                  |                |        |              |
| Prepared by PROPER MEASURE MID SUAND for the exclusive use of DEAN BETHUNE<br>Plans may not be 100% accurate. Buyer must verify any critical measurement.<br>Private resale or modification of floor plans to a third party by any individual or entity other than Proper Measure Mid Island is strictly prohibited |                |        |              |
| FLOOR                                                                                                                                                                                                                                                                                                               | AREA (SQ. FT.) |        |              |
|                                                                                                                                                                                                                                                                                                                     | FINISHED       | GARAGE | DECK / PATIO |
| MAIN                                                                                                                                                                                                                                                                                                                | 1808           |        | 1189         |
| LOWER                                                                                                                                                                                                                                                                                                               | 874            | 492    | 577          |
|                                                                                                                                                                                                                                                                                                                     |                |        |              |
| TOTAL                                                                                                                                                                                                                                                                                                               | 2682           | 492    | 1766         |

# LISTED AT \$1,150,000

Semi Waterfront residence in sought after Rocky Point. Main floor opens to large kitchen, dining and living room with panoramic views across the Georgia Strait and Coastal Mountains. Large deck enhances viewing position for amazing summer sunsets and storm watching during the winter. Features granite countertops, stainless steel appliances and wine fridge. Open concept and expansive island make entertaining a pleasure. Master suite with ocean views, walk-in closet and spa-like ensuite. Low to no maintenance yard ensures time spent enjoying amazing views and wildlife. Private backyard with hot tub for fall and winter evenings and star gazing. Lower level includes legal 1 bedroom suite with strong revenue history and excellent reviews on VRBO and Airbnb (see "Fabulous Fillinger"). Forced air furnace & air conditioning ensures home is comfortable year around.