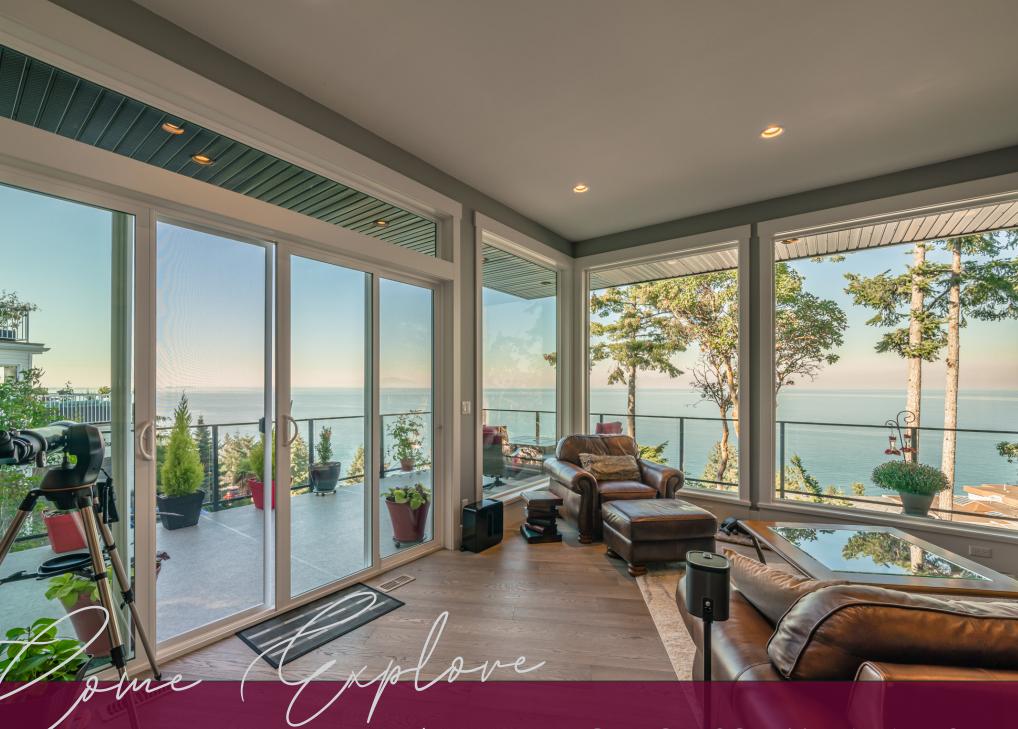

## LARGE DECK WITH VIEWS

COMFORTABLE OFFICE SPACE

| 4907 FILLINGER CRESCENT                                                                                                                                                                                                                                                                                             |                |        |              |
|---------------------------------------------------------------------------------------------------------------------------------------------------------------------------------------------------------------------------------------------------------------------------------------------------------------------|----------------|--------|--------------|
| SEPTEMBER 11, 2020                                                                                                                                                                                                                                                                                                  |                |        |              |
| Prepared by PROPER MEASURE MID SUAND for the exclusive use of DEAN BETHUNE<br>Plans may not be 100% accurate. Buyer must verify any critical measurement.<br>Private resale or modification of floor plans to a third party by any individual or entity other than Proper Measure Mid Island is strictly prohibited |                |        |              |
| FLOOR                                                                                                                                                                                                                                                                                                               | AREA (SQ. FT.) |        |              |
|                                                                                                                                                                                                                                                                                                                     | FINISHED       | GARAGE | DECK / PATIO |
| MAIN                                                                                                                                                                                                                                                                                                                | 1808           |        | 1189         |
| LOWER                                                                                                                                                                                                                                                                                                               | 874            | 492    | 577          |
|                                                                                                                                                                                                                                                                                                                     |                |        |              |
| TOTAL                                                                                                                                                                                                                                                                                                               | 2682           | 492    | 1766         |

MAIN FLOOR OPENS TO KITCHEN, DINING & LIVING ROOM

# LISTED AT \$1,150,000

Semi Waterfront residence in sought after Rocky Point. Main floor opens to large kitchen, dining and living room with panoramic views across the Georgia Strait and Coastal Mountains. Large deck enhances viewing position for amazing summer sunsets and storm watching during the winter. Features granite countertops, stainless steel appliances and wine fridge. Open concept and expansive island make entertaining a pleasure. Master suite with ocean views, walk-in closet and spa-like ensuite. Low to no maintenance yard ensures time spent enjoying amazing views and wildlife. Private backyard with hot tub for fall and winter evenings and star gazing. Lower level includes legal 1 bedroom suite with strong revenue history and excellent reviews on VRBO and Airbnb (see "Fabulous Fillinger"). Forced air furnace & air conditioning ensures home is comfortable year around.