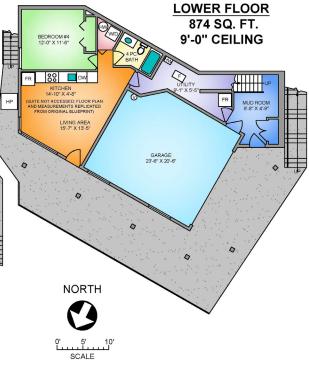

## LARGE DECK WITH VIEWS

COMFORTABLE OFFICE SPACE

| 4907 FILLINGER CRESCENT                                                                                                                                                                                                                                                                                             |                |        |              |
|---------------------------------------------------------------------------------------------------------------------------------------------------------------------------------------------------------------------------------------------------------------------------------------------------------------------|----------------|--------|--------------|
| SEPTEMBER 11, 2020                                                                                                                                                                                                                                                                                                  |                |        |              |
| Prepared by PROPER MEASURE MID SUAND for the exclusive use of DEAN BETHUNE<br>Plans may not be 100% accurate. Buyer must verify any critical measurement.<br>Private resale or modification of floor plans to a third party by any individual or entity other than Proper Measure Mid Island is strictly prohibited |                |        |              |
| FLOOR                                                                                                                                                                                                                                                                                                               | AREA (SQ. FT.) |        |              |
|                                                                                                                                                                                                                                                                                                                     | FINISHED       | GARAGE | DECK / PATIO |
| MAIN                                                                                                                                                                                                                                                                                                                | 1808           |        | 1189         |
| LOWER                                                                                                                                                                                                                                                                                                               | 874            | 492    | 577          |
|                                                                                                                                                                                                                                                                                                                     |                |        |              |
| TOTAL                                                                                                                                                                                                                                                                                                               | 2682           | 492    | 1766         |