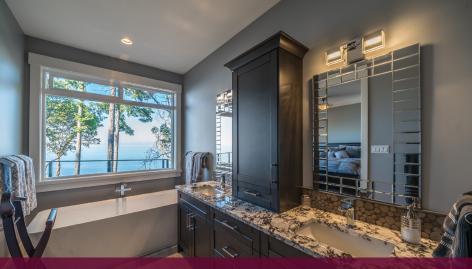

## SPA-LIKE ENSUITE

OPEN CONCEPT LIVING

# LISTED AT \$1,150,000

Semi Waterfront residence in sought after Rocky Point. Main floor opens to large kitchen, dining and living room with panoramic views across the Georgia Strait and Coastal Mountains. Large deck enhances viewing position for amazing summer sunsets and storm watching during the winter. Features granite countertops, stainless steel appliances and wine fridge. Open concept and expansive island make entertaining a pleasure. Master suite with ocean views, walk-in closet and spa-like ensuite. Low to no maintenance yard ensures time spent enjoying amazing views and wildlife. Private backyard with hot tub for fall and winter evenings and star gazing. Lower level includes legal 1 bedroom suite with strong revenue history and excellent reviews on VRBO and Airbnb (see "Fabulous Fillinger"). Forced air furnace & air conditioning ensures home is comfortable year around.