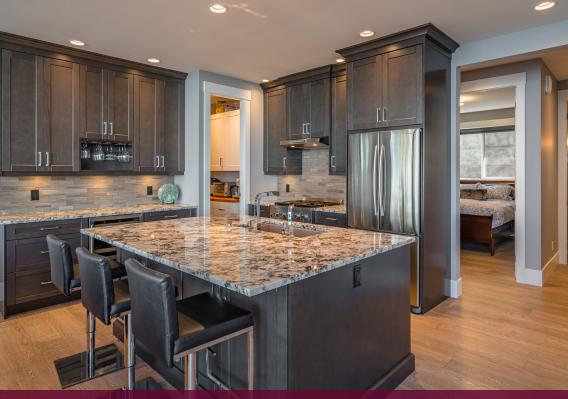

# LARGE KITCHEN FOR ENTERTAINING

# LISTED AT \$1,150,000

Semi Waterfront residence in sought after Rocky Point. Main floor opens to large kitchen, dining and living room with panoramic views across the Georgia Strait and Coastal Mountains. Large deck enhances viewing position for amazing summer sunsets and storm watching during the winter. Features granite countertops, stainless steel appliances and wine fridge. Open concept and expansive island make entertaining a pleasure. Master suite with ocean views, walk-in closet and spa-like ensuite. Low to no maintenance yard ensures time spent enjoying amazing views and wildlife. Private backyard with hot tub for fall and winter evenings and star gazing. Lower level includes legal 1 bedroom suite with strong revenue history and excellent reviews on VRBO and Airbnb (see "Fabulous Fillinger"). Forced air furnace & air conditioning ensures home is comfortable year around.